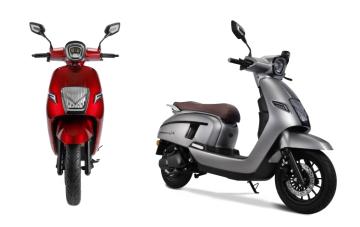

# **Volta Lineup**

401, Virgo, Mandala Existing lineup as of end 2023

PatriotX (Released in 2024)

Cyrus (Released in 2024)

MandalaX (Released in 2024)

Eagle (Released in 2024)

eX (Released in 2024)

♥ Q ♥ ••• □