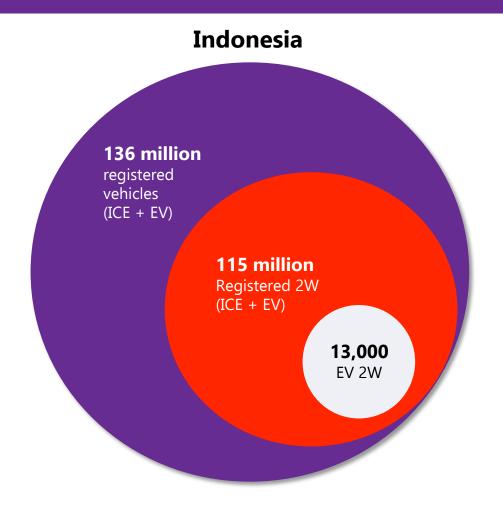

# **Market Overview**

- Government aims 13 million EV-motorcycles by 2030
- A \$50 billion revenue opportunity
- Government Subsidy of \$457/bike (40% discount)

#### **Southeast Asia**

**Indonesia:** With a goal of 13 million electric bike units by 2030, policymakers are actively pushing the adoption of electric mobility.

**Thailand** has rolled out the "National Climate Change Master Plan (2015-50)," with priority for energy efficiency in transportation