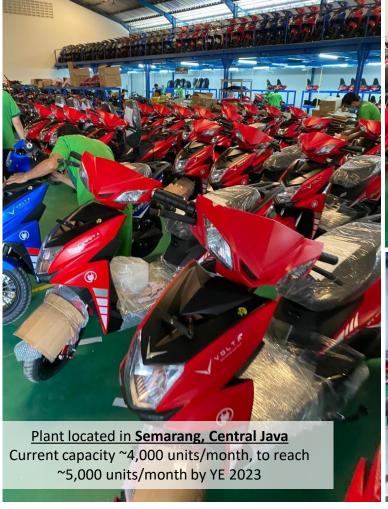

tric two-wheelers to reach 5% of Hanoi's total motorcycles by 2030. Incentives include a registration fee exemption

**ADB** invests in private funding for the replacement of older internal combustion engine (ICE) transport vehicles with electric three-wheelers (3W EV).

(and more)



# **Volta Lineup**



401, Virgo, Mandala Existing lineup as of end 2023

PatriotX (Released in 2024)







Cyrus (Released in 2024)

MandalaX (Released in 2024)





Eagle (Released in 2024)

eX (Released in 2024)













♥ Q ♥ ••• □

mediaindonesia Sejumlah pengendara... selengkapnya Tampilkan semua 16 komentar 19 jam yang lalu - Serupa dengan postingan yang berinteraksi









TO MEET VARIOUS DEMANDS

60 VOLT; 22



# **Growing Our Infrastructure Ecosystem**

#### **Product & Assembly Snapshots**







#### **Mobile Application**



- Single sign-on
- Registration and user, motor, and battery information
- Remote start and stop engine
- Rental motorcycle
- Finding dealer and battery station
- Vehicle management
- Trip history





# **Monitoring Dashboard SGB Station**

Volta's proprietary IoT layer supports tracking of battery swaps by the unit across its swap stations and motorcycles. The IoT also keeps a note on the reliability and performance cycles of each battery unit to ensure user's safety and convenience



# **Monitoring Dashboard Motorcycle &**

**Battery**Volta's proprietary IoT layer supports tracking of battery swaps by the unit across its swap stations and motorcycles. The IoT also keeps a note on the reliability and performance cycles of each battery unit to ensure