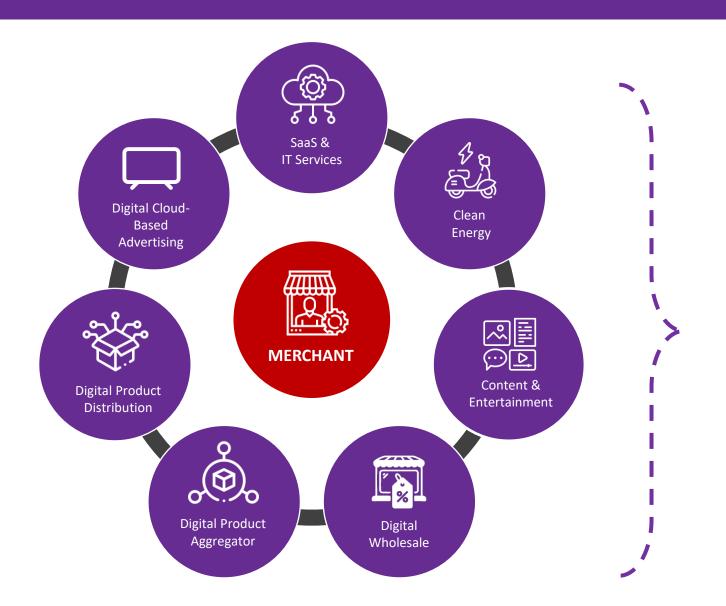

# **Builds Functional Business Lines**

Currently, the Group's manage 392,000+ touch points across Indonesia and services clients across multiple sectors for both private and public enterprises. The Group has established digital portfolios in various growth sectors such as Digital Product Distribution, Cloud Advertising, Enterprise Communication and Clean Energy (Electric Vehicles). Within the Group, there are also investments into Digital Contents & Entertainment and Tech Logistics.

### **Digital Product**

products to SMEs, modern retails, and e-commerce via B2B2C platforms

<sup>\*)</sup> Note: includes digital product aggregator segment

XIIIEX

LinkAja DANA

⊕ Rp24.714 ©

Kini Tersedia TopUp:

## **Digital Wholesale**

**Plug and Play Ecosystem** 

Distribute physical products & logistic service

#### **Content & Entertainment**

INDONESIA

- Digital Content Licensing in collaboration with Bumilangit that manages the largest collection of superhero characters in Asia with +1,400 IPs.
- Digital Activation Platform provider to empower and deliver excitement and engagement for consumer experience