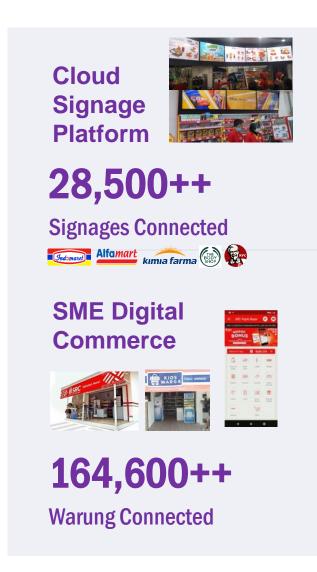

# **End-to-End Marketing Platform Ecosystem**

- Offers digital signage installation, maintenance, trouble shooting and content management services
- Offers in-stores advertisement spots to big brands and SMEs through an advertising marketplace