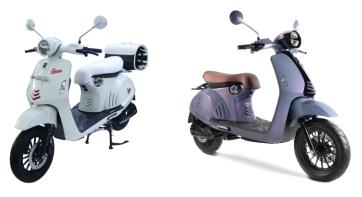

# **Volta Lineup**

401, Virgo, Mandala Existing lineup as of end 2023

PatriotX (Released in 2024)

Cyrus (Released in 2024)

MandalaX (Released in 2024)

Eagle (Released in 2024)

eX (Released in 2024)

♥ Q ♥ ••• □