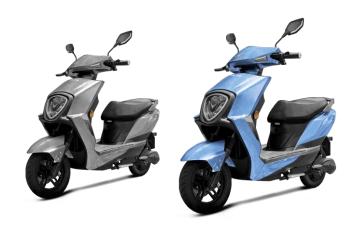

# **Volta Lineup**

401, Virgo, Mandala Existing lineup as of end 2023

PatriotX (Released in 2024)

Cyrus (Released in 2024)

MandalaX (Released in 2024)

Eagle (Released in 2024)

eX (Released in 2024)

♥ Q ♥ ••• □