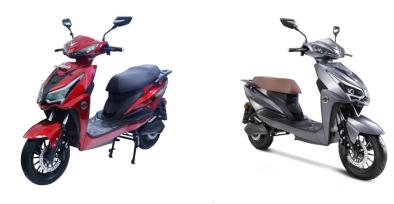

# **Volta Lineup**

401, Virgo, Mandala Existing lineup as of end 2023

PatriotX (Released in 2024)

Cyrus (Released in 2024)

MandalaX (Released in 2024)

Eagle (Released in 2024)

eX (Released in 2024)

♥ Q ♥ ••• □