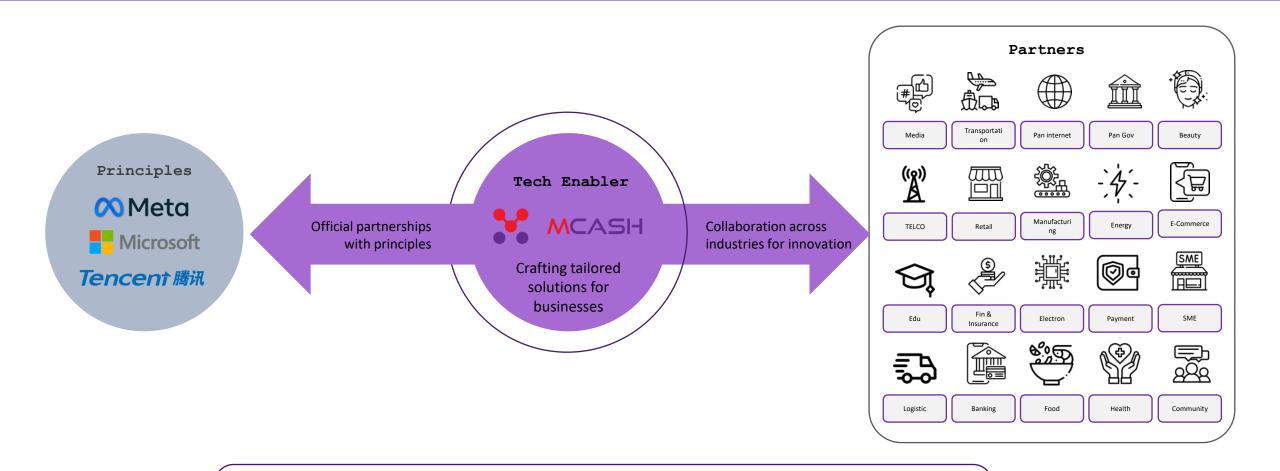

#### MCASH is a Tech Infra Platform

MCASH is a plug-and-play technology platform company which has presence and innovation in many growth industries in Indonesia; We are not a product centric company; We are a tech infra company: people can easily access our platforms + capability to build any product and cooperate with anyone from any sector (agnostic play / neutral party)

MCASH's growth story is built upon seeking out promising ventures, scaling them to commercialization as active growth contributors to the Group. The overarching objective of the Group is to build a Super API, where corporate clients can simply connect to access a myriad of innovations and solutions and where the average consumer can rely upon to help conduct their daily lives with greater ease and convenience.

# **Builds Functional Business Lines**

Currently, the Group's manage 392,000+ touch points across Indonesia and services clients across multiple sectors for both private and public enterprises. The Group has established digital portfolios in various growth sectors such as Digital Product Distribution, Cloud Advertising, Enterprise Communication and Clean Energy (Electric Vehicles). Within the Group, there are also investments into Digital Contents & Entertainment and Tech Logistics.

# Intended Network Effect

Cross synergies between business lines improve the discovery, participation and retention of MCAS overall ecosystem