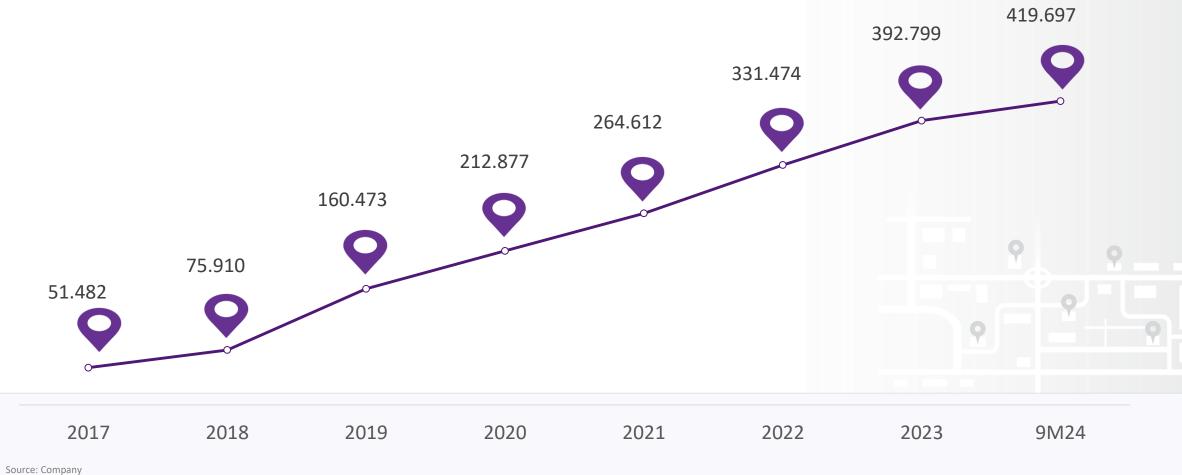

# **Builds Functional Business Lines**

Currently, the Group's manage 392,000+ touch points across Indonesia and services clients across multiple sectors for both private and public enterprises. The Group has established digital portfolios in various growth sectors such as Digital Product Distribution, Cloud Advertising, Enterprise Communication and Clean Energy (Electric Vehicles). Within the Group, there are also investments into Digital Contents & Entertainment and Tech Logistics.

## Pendapatan

Miliar Rp