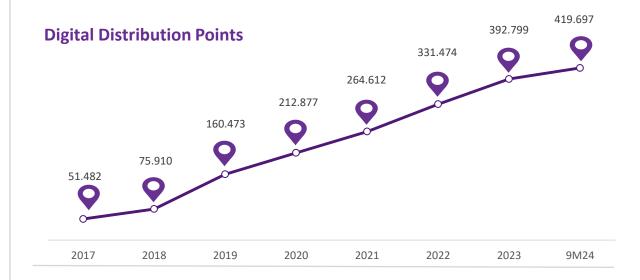

### **Digital Product**

products to SMEs, modern retails, and e-commerce via B2B2C platforms

<sup>\*)</sup> Note: includes digital product aggregator segment

XIIIEX

LinkAja DANA

⊕ Rp24.714 ©

Kini Tersedia TopUp: