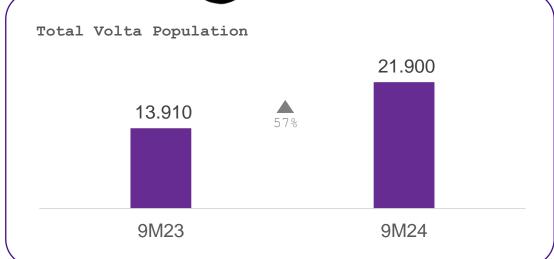

# Volta motorcycles have travelled

255.916.262 km

to reduce carbon emissions by

25.227 ton 🙌