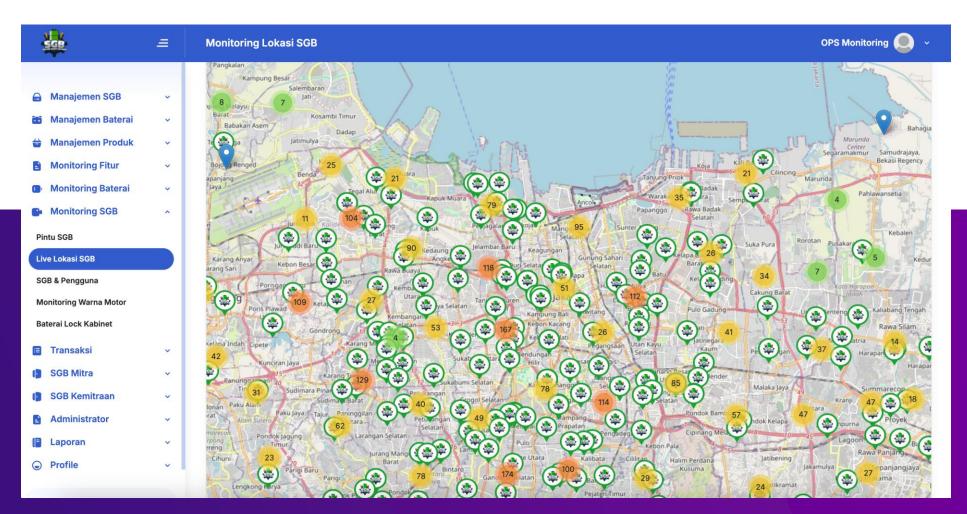

# **Monitoring Dashboard SGB Station**

Volta's proprietary IoT layer supports tracking of battery swaps by the unit across its swap stations and motorcycles. The IoT also keeps a note on the reliability and performance cycles of each battery unit to ensure user's safety and convenience