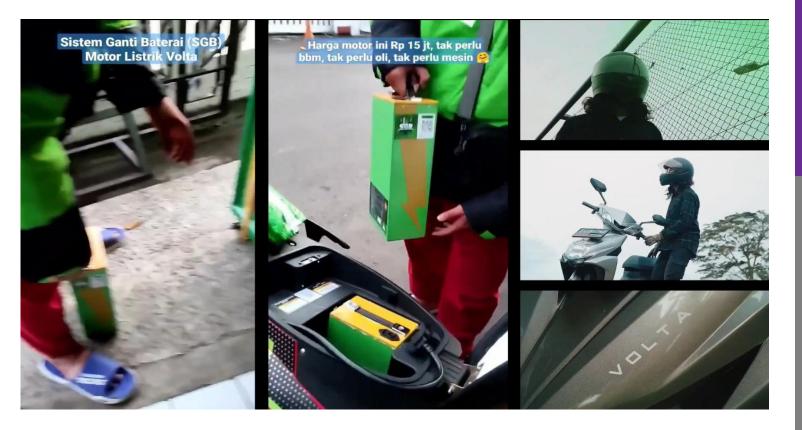

#### **Mobile Application**

- Single sign-on
- Registration and user, motor, and battery information
- Remote start and stop engine
- Rental motorcycle
- Finding dealer and battery station
- Vehicle management
- Trip history

# **Monitoring Dashboard SGB Station**

Volta's proprietary IoT layer supports tracking of battery swaps by the unit across its swap stations and motorcycles. The IoT also keeps a note on the reliability and performance cycles of each battery unit to ensure user's safety and convenience

# **Monitoring Dashboard Motorcycle &**

**Battery**Volta's proprietary IoT layer supports tracking of battery swaps by the unit across its swap stations and motorcycles. The IoT also keeps a note on the reliability and performance cycles of each battery unit to ensure user's safety and convenience

# **Monitoring Dashboard Battery Condition**

Volta's proprietary IoT layer supports tracking of battery swaps by the unit across its swap stations and motorcycles. The IoT also keeps a note on the reliability and performance cycles of each battery unit to ensure user's safety and convenience