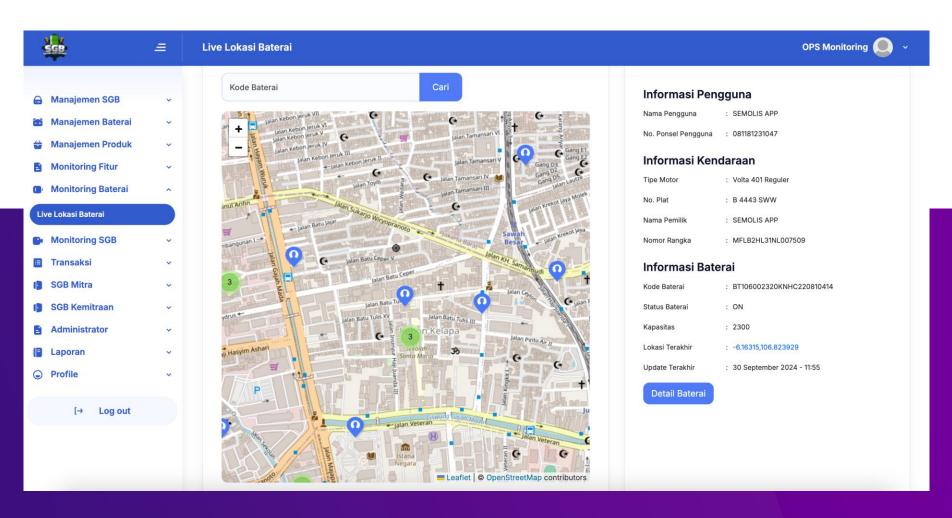

# **Monitoring Dashboard Motorcycle &**

**Battery**Volta's proprietary IoT layer supports tracking of battery swaps by the unit across its swap stations and motorcycles. The IoT also keeps a note on the reliability and performance cycles of each battery unit to ensure user's safety and convenience

# **Monitoring Dashboard Battery Condition**

Volta's proprietary IoT layer supports tracking of battery swaps by the unit across its swap stations and motorcycles. The IoT also keeps a note on the reliability and performance cycles of each battery unit to ensure user's safety and convenience