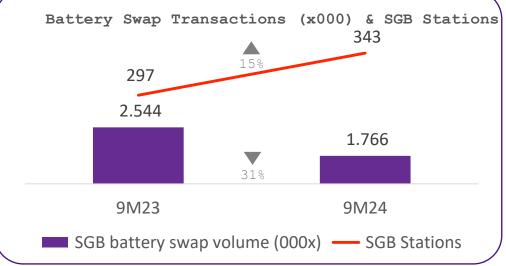

| Year | SPKLU (Unit) | Investment (IDR Bio) | Man Power (people) |  |
|------|--------------|----------------------|--------------------|--|
| 2020 | 180          | 309                  | 216                |  |
| 2021 | 390          | 669                  | 468                |  |
| 2022 | 693          | 1.188                | 832                |  |
| 2023 | 1.030        | 1.766                | 1.236              |  |
| 2024 | 1.558        | 2.672                | 1.870              |  |
| 2025 | 2.465        | 4.227                | 2.958              |  |
| 2026 | 3.273        | 5.613                | 3.928              |  |
| 2027 | 4.146        | 7.110                | 4.975              |  |
| 2028 | 4.894        | 8.393                | 5.873              |  |
| 2029 | 6.082        | 10.431               | 7.298              |  |
| 2030 | 7.146        | 12.255               | 8.575              |  |