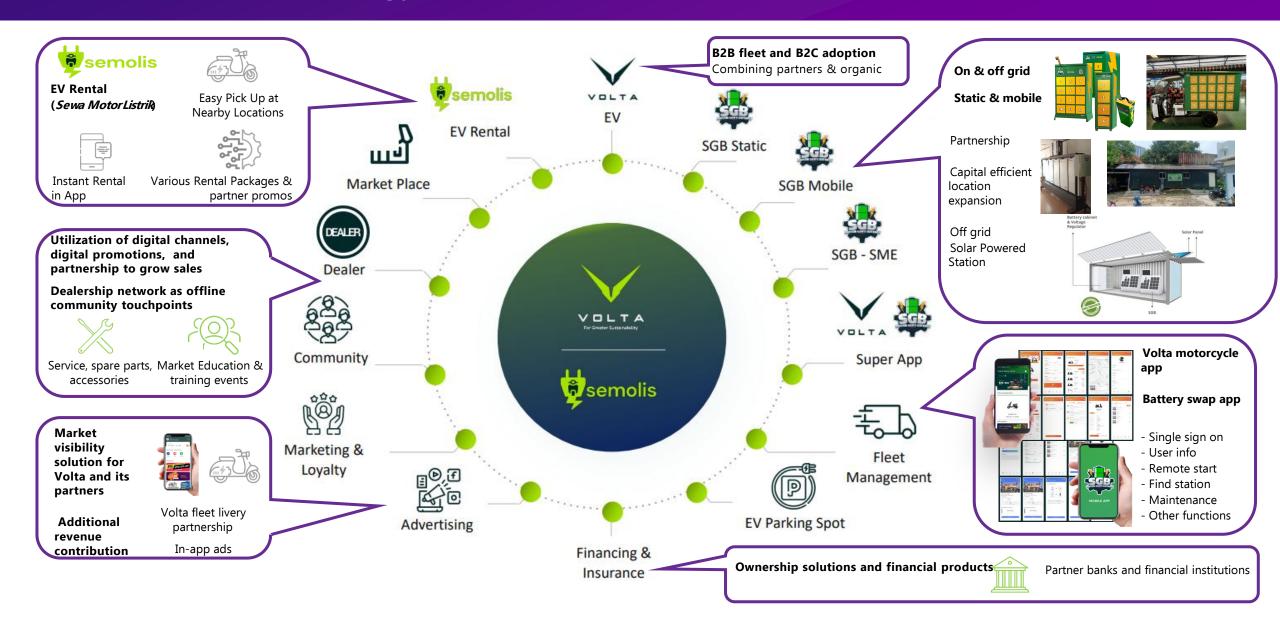

# **Growing Our Infrastructure Ecosystem**

#### **Mobile Application**

- Single sign-on
- Registration and user, motor, and battery information
- Remote start and stop engine
- Rental motorcycle
- Finding dealer and battery station
- Vehicle management
- Trip history