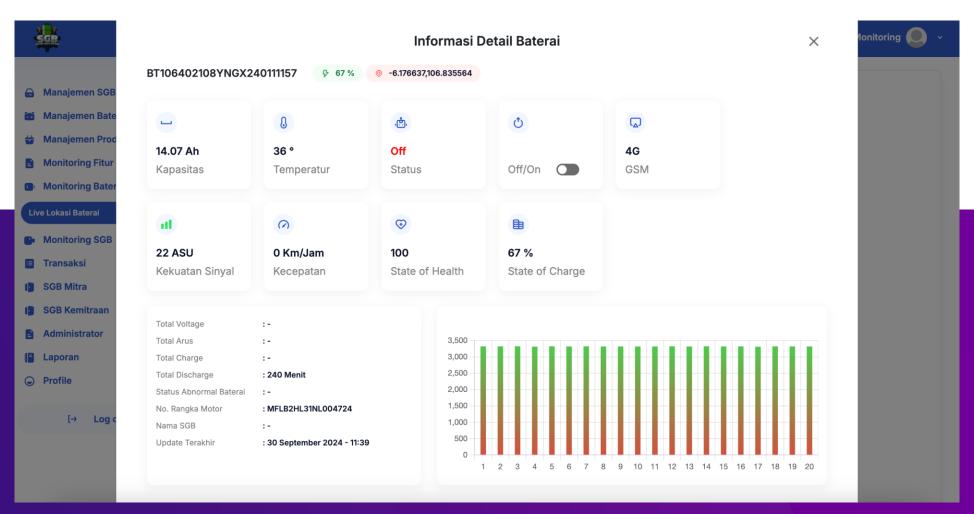

# **Monitoring Dashboard Battery Condition**

Volta's proprietary IoT layer supports tracking of battery swaps by the unit across its swap stations and motorcycles. The IoT also keeps a note on the reliability and performance cycles of each battery unit to ensure user's safety and convenience